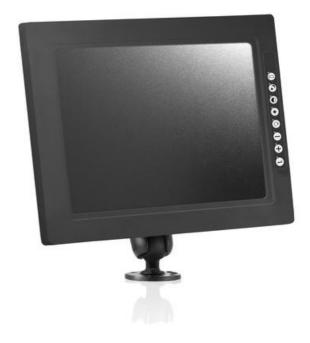

## **ORLACO - 12" MONITORS**

ORL0411000 Monitor 12" RLED R4

- 12-30 V DC
- Operating temperature -40 to +85 ° C
- Cast contacts
- Resolution XGA 1024xRGBx768 pixels

### PRODUCT DESCRIPTION

Orlaco's 12 "monitors are IP67-rated. They also have automatic light adjustment. The 12" monitor fits perfectly when you want to see more than one image at a time. For example, when you want to use Orlaco's "Surroundview".

# **SPECIFICATIONS**

| Cable length           | 4000 mm  |
|------------------------|----------|
| Display Size           | 12 "     |
| Image Format           | 4:3      |
| IP Class               | IP67     |
| Supply Voltage DC Max  | 30 V DC  |
| Supply Voltage DC Min  | 12 V DC  |
| Temperature range from | -40 °C   |
| Temperature range to   | 85 °C    |
| Туре                   | Analogue |
| Vibration Resistance   | 50G      |
|                        |          |