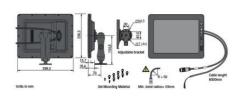

## **ORLACO - 12" MONITORS**

ORL0411000 Monitor 12" RLED R4

- 12-30 V DC
- Operating temperature -40 to +85 ° C
- Cast contacts
- Resolution XGA 1024xRGBx768 pixels

### PRODUCT DESCRIPTION

Orlaco's 12 "monitors are IP67-rated. They also have automatic light adjustment. The 12" monitor fits perfectly when you want to see more than one image at a time. For example, when you want to use Orlaco's "Surroundview".

# **SPECIFICATIONS**

| Cable length           | 4000 mm  |
|------------------------|----------|
| Display Size           | 12 "     |
| Image Format           | 4:3      |
| IP Class               | IP67     |
| Supply Voltage DC Max  | 30 V DC  |
| Supply Voltage DC Min  | 12 V DC  |
| Temperature range from | -40 °C   |
| Temperature range to   | 85 °C    |
| Туре                   | Analogue |
| Vibration Resistance   | 50G      |
|                        |          |