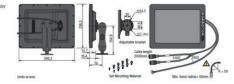

# **SPECIFICATIONS**

| Cable length           | 4000 mm  |
|------------------------|----------|
| Display Size           | 12 "     |
| Image Format           | 4:3      |
| IP Class               | IP67     |
| Supply Voltage DC Max  | 30 V DC  |
| Supply Voltage DC Min  | 12 V DC  |
| Temperature range from | -40 °C   |
| Temperature range to   | 85 °C    |
| Туре                   | Analogue |
| Vibration Resistance   | 50G      |
|                        |          |

Electrical connection

Connections to the monitor: (Secure the power input with a 5A fuse)

1 = Red = Power input 12...30V

2 = White = Power input 00

3 = Blue = Gam No. 1 activated at 12...30V

5 = White/Yellow = Cam No. 2 activated at 12...30V

6 = Grey = Aux 1 activated at 12...30V

7 = Yellow = Aux 2 activated at 12V...30V

Shelding = To GND

Front side molded 4p female connector:

1 = Coax core = Video input
2 = Coax shielding = Video 0V
3 = Red = Power output: 12...30V
4 = Black = Power output: 0V
Shielding = To housing